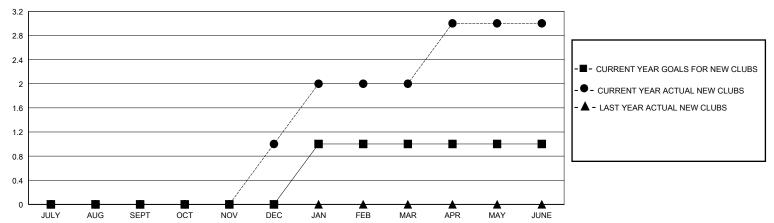

## District 22 C

Results as of: 6/30/2024

| GMT: | LOCATION MARYLAND | GMT CA |
|------|-------------------|--------|

| Clubs                 |               |           |               | Members               |                        |                         |                                                    |  |
|-----------------------|---------------|-----------|---------------|-----------------------|------------------------|-------------------------|----------------------------------------------------|--|
| RESULTS FOR 2023-2024 |               |           |               | RESULTS FOR 2023-2024 |                        |                         |                                                    |  |
| QUARTER               | NEW CLUB GOAL | NEW CLUBS | DROPPED CLUBS | QUARTER MEMB          | SER GROWTH NET<br>GOAL | MEMBER GROWTH<br>ACTUAL | DROPPED<br>MEMBERS ACTUAL<br>(including transfers) |  |
| JULY/AUG/SEPT         | 0             | 0         | 0             | JULY/AUG/SEPT         | 11                     | 17                      | 17                                                 |  |
| OCT/NOV/DEC           | 0             | 1         | 1             | OCT/NOV/DEC           | 22                     | 51                      | 39                                                 |  |
| JAN/FEB/MAR           | 1             | 1         | 0             | JAN/FEB/MAR           | 22                     | 56                      | 21                                                 |  |
| APR/MAY/JUNE          | 0             | 1         | 0             | APR/MAY/JUNE          | 22                     | 67                      | 60                                                 |  |

## GOALS AND ACTUAL NEW CLUBS CUMULATIVE