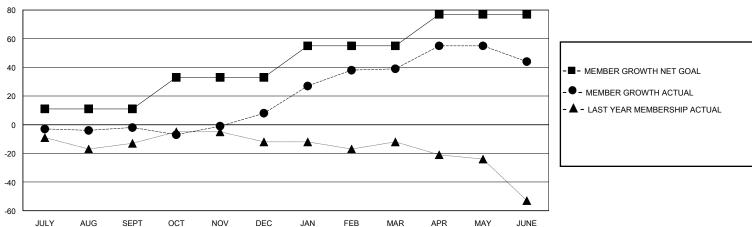

## District 22 C

Results as of: 6/30/2024

| GMT: | LOCATION MARYLAND | GMT CA |
|------|-------------------|--------|

| Clubs                 |               |           |               | Members               |                        |                         |                                                    |  |
|-----------------------|---------------|-----------|---------------|-----------------------|------------------------|-------------------------|----------------------------------------------------|--|
| RESULTS FOR 2023-2024 |               |           |               | RESULTS FOR 2023-2024 |                        |                         |                                                    |  |
| QUARTER               | NEW CLUB GOAL | NEW CLUBS | DROPPED CLUBS | QUARTER MEMB          | SER GROWTH NET<br>GOAL | MEMBER GROWTH<br>ACTUAL | DROPPED<br>MEMBERS ACTUAL<br>(including transfers) |  |
| JULY/AUG/SEPT         | 0             | 0         | 0             | JULY/AUG/SEPT         | 11                     | 17                      | 17                                                 |  |
| OCT/NOV/DEC           | 0             | 1         | 1             | OCT/NOV/DEC           | 22                     | 51                      | 39                                                 |  |
| JAN/FEB/MAR           | 1             | 1         | 0             | JAN/FEB/MAR           | 22                     | 56                      | 21                                                 |  |
| APR/MAY/JUNE          | 0             | 1         | 0             | APR/MAY/JUNE          | 22                     | 67                      | 60                                                 |  |

## GOALS AND ACTUAL MEMBERS CUMULATIVE

| DROPPED CLUBS: 1 |     | 26 CLUBS OF 45 ADDED 1 OR MORE<br>NEW MEMBERS | GENDER DISTRIBUTION             |              |     |
|------------------|-----|-----------------------------------------------|---------------------------------|--------------|-----|
|                  |     |                                               | MALE                            | 701 (62.42%) |     |
|                  |     |                                               | FEMALE                          | 422 (37.58%) |     |
| DROPPED MEMBERS  |     |                                               |                                 |              |     |
| DECEASED         | 26  | CLICK HERE FOR CUMULATIVE                     | TOTAL FAMILY UNIT MEMBERS       |              | 186 |
| CLUB CANCELLED   | 0   | MEMBERSHIP DATA                               | FAMILY MEMBERS PAYING HALF DUES |              | 404 |
| OTHER            | 109 |                                               |                                 |              | 101 |
| TOTAL            | 135 |                                               |                                 |              |     |